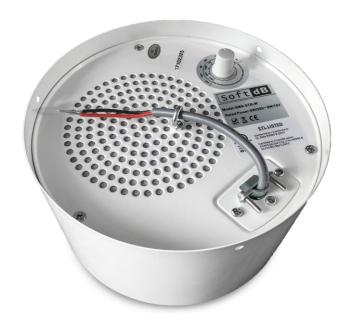

## Sound Masking System Structure Loudspeaker

The SMS-STR loudspeaker is designed to generate the optimum masking sound for a variety of ceiling conditions. It's typically used in open ceiling configuration but it can also be installed in the plenum space, suspended between the acoustical tiles and the deck.

| Specifications            |                                     |
|---------------------------|-------------------------------------|
| Power                     | 10W                                 |
| Line Voltage              | 25 V / 70 V                         |
| Sensitivity               | 92 dB                               |
| <b>Enclosure Material</b> | Painted 19 gauge steel              |
| Frequency Response        | 100 Hz to 10 kHz                    |
| Connectors                | 120 mm (4 ¾") wire lead             |
| Driver                    | 13 cm (5") full range               |
| Color                     | White (RAL9016) or Black (RAL9011)  |
| Anchor Device             | 10 mm hook at the center            |
| Seismic Security          | 3x 5mm holes on the top edge        |
| Certification             | UL 60065 / UL2043                   |
| Weight                    | 1.9 kg (4.2 lbs)                    |
| Shipping Weight           | 2.3 kg (5.1 lbs)                    |
| Box Dimensions            | 26 x 26 x 15cm (101/4 x 101/4 x 6") |