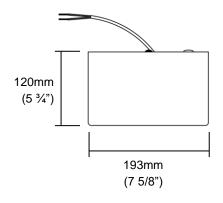

| Specifications            |                                     |
|---------------------------|-------------------------------------|
| Power                     | 10W                                 |
| Line Voltage              | 25 V / 70 V                         |
| Sensitivity               | 92 dB                               |
| <b>Enclosure Material</b> | Painted 19 gauge steel              |
| Frequency Response        | 100 Hz to 10 kHz                    |
| Connectors                | 120 mm (4 ¾") wire lead             |
| Driver                    | 13 cm (5") full range               |
| Color                     | White (RAL9016) or Black (RAL9011)  |
| Anchor Device             | 10 mm hook at the center            |
| Seismic Security          | 3x 5mm holes on the top edge        |
| Certification             | UL 60065 / UL2043                   |
| Weight                    | 1.9 kg (4.2 lbs)                    |
| Shipping Weight           | 2.3 kg (5.1 lbs)                    |
| Box Dimensions            | 26 x 26 x 15cm (101/4 x 101/4 x 6") |